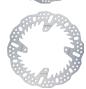

#### **REFERENCES**

MX: **DF607HW4** (ø220x4mm)

ENDURO: **DF607HW** (ø220x5mm)

MX: **DF069HW4** (ø240x4mm)

ENDURO: **DF069HW** (ø240x5mm)

ENDURO: **DF921HW** (ø220x5mm)

MX: **DF531HW4** [ø240x4mm]

MX: **DF815HW4** (ø240x4mm) ENDURO: **DF815HW** (ø240x5mm)

#### **REAR DISC**