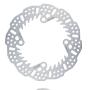

### REFERENCES

**DF606HW** (ø260x3mm)

**DF920HW** (ø260x3mm)

**DF296HW** (ø270x3mm)

**DF814HW** (ø260x3mm)

**DF828HW** (ø270x3mm)

#### FRONT DISC