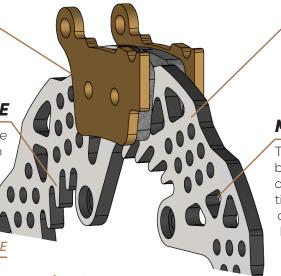

## **INNOVATION: DISC SHARK®**

#### EXTENDED PAD LONGEVITY

Disc Shark® **increases brake pad life by 25-40%** under normal conditions. Disc durability is also increased.

#### LOWEST OPERATING TEMPERATURE

The Disc Shark® drastically reduces the operating temperature a **30%** reduction compared to other high-end discs currently on the market and, moreover, it is manufactured as one piece for **greater strength**.

#### UNPARALLELED STABILITY

Even in the least favourable temperature conditions, the Disc Shark® disc maintains **stable**, **consistent behaviour** at all times.

#### **MAXIMUM STOPPING POWER**

The Disc Shark® has a **20%** larger braking surface than our previous discs range, increasing pad contact time and braking power. The hole arrangement further enhances braking by making the **pad scrape more aggressively**.