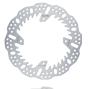

### REFERENCES

**DF606HW** (ø260x3mm)

**DF920HW** (ø260x3mm)

**DF296HW** (ø270x3mm)

**DF814HW** (ø260x3mm)

**DF828HW** (ø270x3mm)

#### FRONT DISC