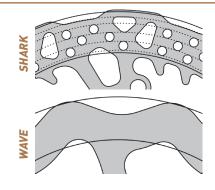

## **INNOVATION: DISC SHARK®**

#### **MAXIMUM STOPPING POWER**

The Disc Shark® has a **20%** larger braking surface than our previous discs range, increasing pad contact time and braking power. The hole arrangement further enhances braking by making the **pad scrape more aggressively**.

#### DISC - PADS CONTACT SURFACE

| 200<br>(5) 180<br>160<br>140<br>120 |       |     |     |       |        |       |
|-------------------------------------|-------|-----|-----|-------|--------|-------|
| 0                                   | 50    | 100 | 150 | 200   | 250    | 300   |
| Time (s)                            | SHARK |     |     | SOLID | —SHARK | SOLID |
|                                     |       |     |     |       |        |       |